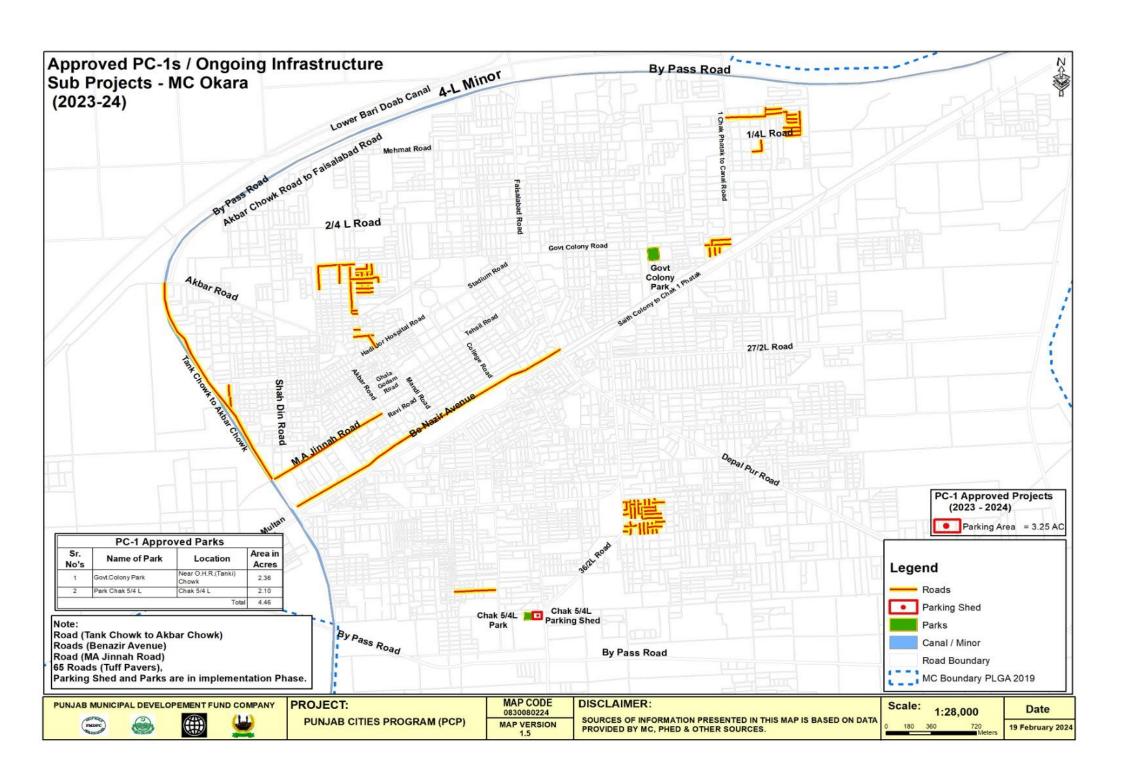

### 4. Infrastructure Development Sub-Projects

| Sr. # | Sub-Project                                                                  | Cost<br>Rs. million | Status                            |
|-------|------------------------------------------------------------------------------|---------------------|-----------------------------------|
| A.    | On-going Projects                                                            |                     |                                   |
| 1.    | Improvement and Rehab of Govt. Colony                                        | 53.98               | Implementation Phase              |
| 2.    | Imp./ Wide./ Raising of Road from Tank Chowk to Akbar Chowk                  | 108.35              | Implementation Phase              |
| 3.    | Improvement of M.A Jinnah Road                                               | 217.64              | Implementation Phase              |
| 4.    | Rehabilitation of Central Benazir Avenue                                     | 78.84               | Implementation Phase              |
| 5.    | Construction 5/4L Park (01)                                                  | 138.37              | Implementation Phase              |
| 6.    | Laying of Tuff Paver/Tiles in Various Imp. Areas of Okara City. (7 Colonies) | 174.761             | Implementation Phase              |
| 7.    | Rehabilitation of Disposal Station 2-4L in Okara                             | 165.889             | Tender Proceedings in<br>Progress |
| 8.    | Comprehensive Sewerage System in Okara City                                  | 1886.96             | Tender Proceedings in<br>Progress |
|       | Sub Total (On-going Projects)                                                | 2824.79             | -                                 |
| В.    | Completed Projects                                                           |                     |                                   |
| 9.    | Provision of Equipment and Machinery for improvement of SWM                  | 280.36              | Completed                         |
| 10.   | Shifting of HT/LT lines & transformer MA Jinnah Road                         | 13.14               | Completed                         |
| 11.   | Construction of SWM Parking Area in Okara City                               | 81.49               | Completed                         |

| Sr. # | Sub-Project                                 | Cost<br>Rs. million | Status    |
|-------|---------------------------------------------|---------------------|-----------|
|       | Maintenance & Rehabilitation (M&R) Projects |                     |           |
| i.    | Group-A (Sewerage, Water Supply)            | 139.28              | Completed |
| ii    | Group-B (Repairs)                           |                     |           |
| iii.  | Group-C (Supply Items)                      |                     |           |
| iv.   | Group-D (Rehabilitation)                    |                     |           |
|       | Sub Total (Completed Projects)              | 514.27              | -         |
|       | Total                                       | 3339.06             | -         |