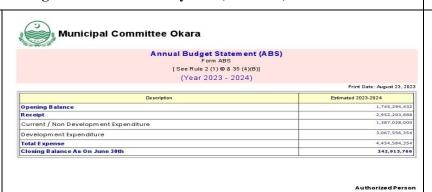

### **Local Govt. Financial Management Information System (LGFMIS)**

CFMS is fully functional and requisite reports under Minimum Access Conditions (MACs) and Performance Measures (PMs) are being generated including;