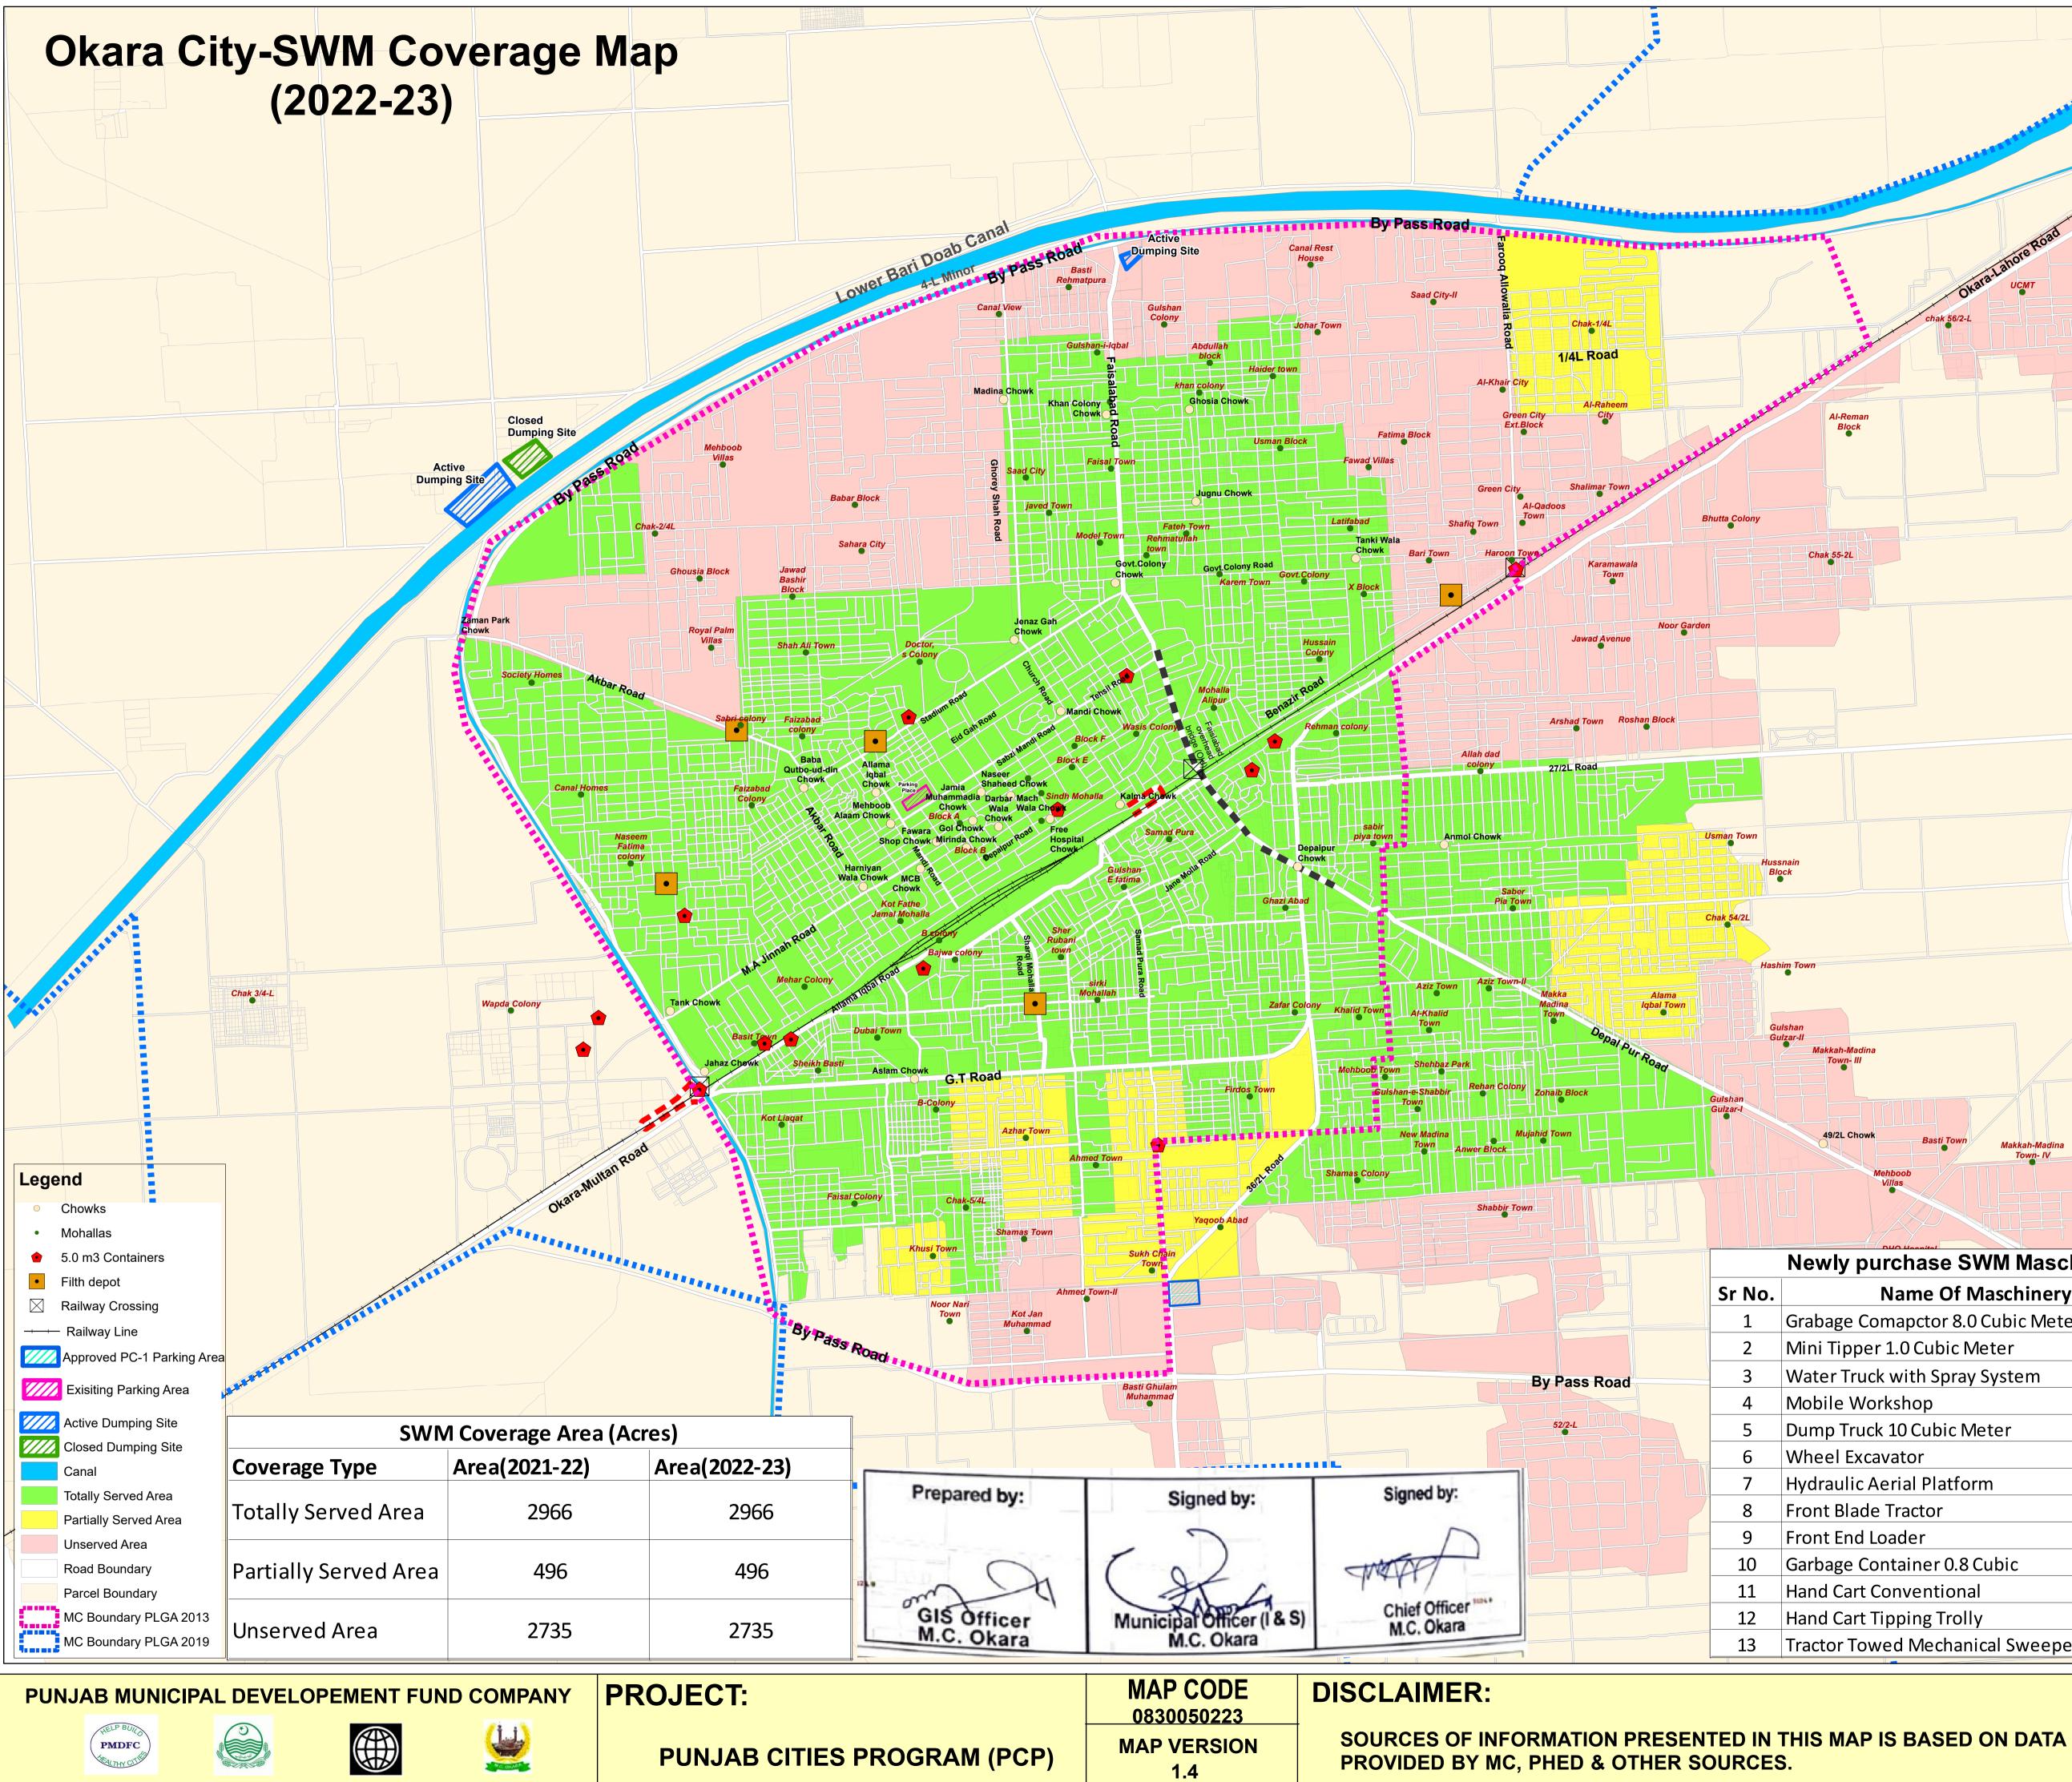

| Rehan Kot                            |  |
|--------------------------------------|--|
|                                      |  |
| Basti Town Makkah-Madina<br>Town- N/ |  |

| hase SWM Maschinery Under PCP MC Okara 2022-23 |                                                                      |  |  |
|------------------------------------------------|----------------------------------------------------------------------|--|--|
| Quantity                                       | Scope                                                                |  |  |
| 7                                              | Grabage Comapctor                                                    |  |  |
| 8                                              | Tipper Maschine                                                      |  |  |
| 2                                              | Water Suprey Bozer                                                   |  |  |
| 1                                              | Workshop                                                             |  |  |
| 2                                              | Dump Truck                                                           |  |  |
| 2                                              | Excavator                                                            |  |  |
| 1                                              | Hydraulic Maschine                                                   |  |  |
| 2                                              | Front Blade                                                          |  |  |
| 2                                              | Loader                                                               |  |  |
| 308                                            | Garbage Containe                                                     |  |  |
| 405                                            | Hand Cart                                                            |  |  |
| 5                                              | Garbage Trolly                                                       |  |  |
| 3                                              | Sweeper Tractor                                                      |  |  |
|                                                | Quantity   7   8   2   1   2   1   2   1   2   1   2   308   405   5 |  |  |

Scale: 1:13,000

0 150 300 600 Meters

Date

February 2023